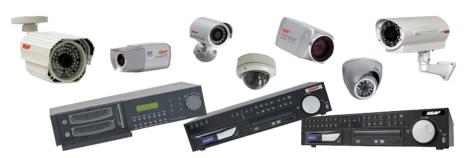

further feature advanced qualities like high definition resolution imagery, advanced analytics like motion detection, powerful remote viewing from anywhere in the world and monitoring capabilities.

Scrutinizer Security Cameras offers a wide range of the Video Security Cameras, IP Video Surveillance Software, NVR (Network video recorders) and other IP Network Devices such as encoders and Decoders. The Network IP Security camera System Packages represent a wide array of available options scrutinizer Security Cameras can provide for you. Further each of our IP Camera systems is customizable to your application and we highly recommend working with our experts to ensure your IP Security camera System provides the best possible IP Video Surveillance Solution!