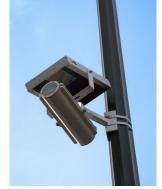

further feature advanced qualities like high definition resolution imagery, advanced analytics like motion detection, powerful remote viewing from anywhere in the world and monitoring capabilities.

Scrutinizer Security Cameras offers a wide range of the Video Security Cameras, IP Video Surveillance Software, NVR (Network video recorders) and other IP Network Devices such as encoders and Decoders. The Network IP Security camera System Packages represent a wide array of available options scrutinizer Security Cameras can provide for you. Further each of our IP Camera systems is customizable to your application and we highly recommend working with our experts to ensure your IP Security camera System provides the best possible IP Video Surveillance Solution!