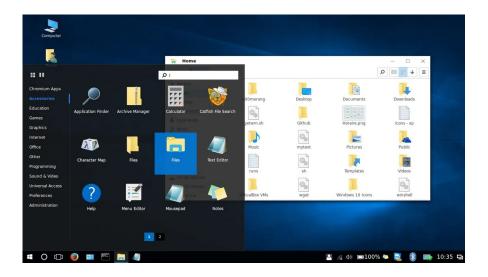

## **Meet the new Endows 11.3 Professional:**

- Helloa Virtual Assistant who understands you, executes commands and searches for you.
- Microsoft PowerShell is a default terminal.
- Kernel install tool for easy one click kernel update.
- Ready for Microsoft teams, skype, edge, code and more.
- Ready for Google Drive and OneDrive cloud and more.
- Completely compatible with Microsoft Office documents.
- All WxDesktop features available with real-time updates
- Full support for Microsoft Active Directory and Worgroups networks (same Microsoft © Windows® configuration panel).

- Integration with Smart Home (google home, arduino and GP-IO)
- Latest build of the system core (kernel) to better support your computer's drivers.
- Improved support for Microsoft © Windows® applications.
- Support for games developed for Microsoft © Windows®.
- Advanced support for VDI (VMware Horizon, Citrix Receiver, Remote Desktop, etc...)
- Cinnamon Desktop Edition ISO for 2 cores 2 GB memory computer or more.
- Plasma Desktop Edition ISO for 2 cores 2 GB memory computer or more.