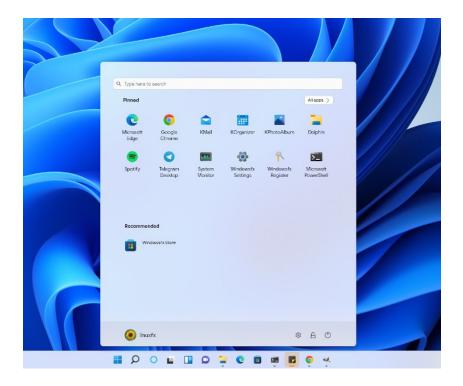

## **Meet the new Endows 11.3 Professional:**

- Helloa Virtual Assistant who understands you, executes commands and searches for you.
- Microsoft PowerShell is a default terminal.
- Kernel install tool for easy one click kernel update.
- Ready for Microsoft teams, skype, edge, code and more.
- Ready for Google Drive and OneDrive cloud and more.
- Completely compatible with Microsoft Office documents.
- All WxDesktop features available with real-time updates
- Full support for Microsoft Active Directory and Worgroups networks (same Microsoft © Windows® configuration panel).

- Integration with Smart Home (google home, arduino and GP-IO)
- Latest build of the system core (kernel) to better support your computer's drivers.
- Improved support for Microsoft © Windows® applications.
- Support for games developed for Microsoft © Windows®.
- Advanced support for VDI (VMware Horizon, Citrix Receiver, Remote Desktop, etc...)
- Cinnamon Desktop Edition ISO for 2 cores 2 GB memory computer or more.
- Plasma Desktop Edition ISO for 2 cores 2 GB memory computer or more.